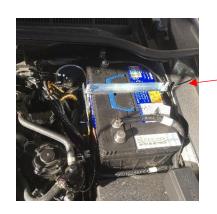

6. Place J hooks in the holes in tray, lower battery in and place hold down bracket on and tighten down until the battery is firm.