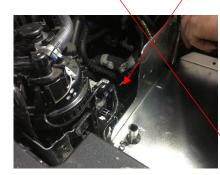

2. Remove cable ties on fire wall and side walls, black tape on harness and sedimenter wire

5. Unclip accessories fuse box to fit battery and replace when battery is installed

3. Sit battery tray into position with support leg towards fire wall, align tray with existing bolt holes, make sure all bolts are done up tight.