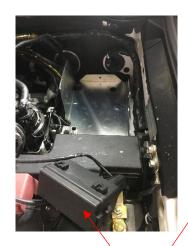

## **Details:**

Fits up to N70ZZ 12 inch case battery

Comes with 2 x 6mm bolt, 2 x 8mm, 4 x N/locks, 2 x 20mm F/Washer, 2 x J hooks, 1 x

hold down bracket.

1. Fits on passenger side rear of engine bay.

4. Remove clip on sedimenter wire and refit to tray

2. Remove cable ties on fire wall and side walls, black tape on harness and sedimenter wire

5. Unclip accessories fuse box to fit battery and replace when battery is installed

3. Sit battery tray into position with support leg towards fire wall, align tray with existing bolt holes, make sure all bolts are done up tight.

6. Place J hooks in the holes in tray, lower battery in and place hold down bracket on and tighten down until the battery is firm.